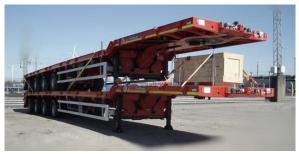

#### Operations with Our Own Equipment

deugro owns, operates and maintains its own fleet of prime movers, heavy duty hydraulic trailers, staging and installation equipment, which is available worldwide and can be mobilized to any destination. All equipment is operated and maintained by deugro's own technical staff.

This in-house expertise, combined with vast experience in handling heavy and oversize cargo, gives deugro a competitive edge. Our equipment is commonly mobilized to countries where local equipment is either not available or is substandard.

- 120 hydraulic axle lines (Goldhofer)
- 6 heavy duty prime movers
- 14 standard pulling units
- 34 hydraulic low-bed, semi low-bed and extendable low-bed trailers
- 8 skidding beams (8.8m length, both sides)
- Hydraulic jacks (140 ton capacity each)
- Beams, stools, jacks