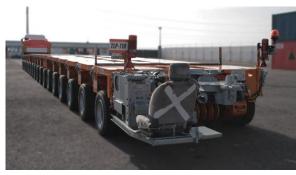

- 120 hydraulic axle lines (Goldhofer)
- 6 heavy duty prime movers
- 14 standard pulling units
- 34 hydraulic low-bed, semi low-bed and extendable low-bed trailers
- 8 skidding beams (8.8m length, both sides)
- Hydraulic jacks (140 ton capacity each)
- Beams, stools, jacks