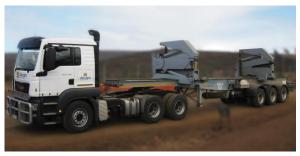

#### Operations with Our Own Equipment

deugro owns, operates and maintains its own fleet of prime movers, heavy duty hydraulic trailers, staging and installation equipment, which is available worldwide and can be mobilized to any destination. All equipment is operated and maintained by deugro's own technical staff.

- 120 hydraulic axle lines (Goldhofer)
- 6 heavy duty prime movers
- 14 standard pulling units
- 34 hydraulic low-bed, semi low-bed and extendable low-bed trailers
- 8 skidding beams (8.8m length, both sides)
- Hydraulic jacks (140 ton capacity each)
- Beams, stools, jacks

#### **DEUGRO PAKISTAN | RECENT HEAVY LIFT MOVEMENTS**