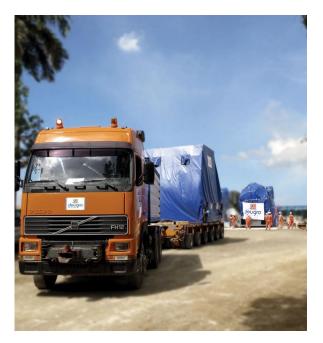

#### Operations with Our Own Equipment

deugro owns, operates and maintains its own fleet of prime movers, heavy duty hydraulic trailers, staging and installation equipment, which is available worldwide and can be mobilized to any destination. All equipment is operated and maintained by deugro's own technical staff.

This in-house expertise, combined with vast experience in handling heavy and oversize cargo, gives deugro a competitive edge. Our equipment is commonly mobilized to countries where local equipment is either not available or is substandard.

- 120 hydraulic axle lines (Goldhofer)
- 6 heavy duty prime movers
- 14 standard pulling units
- 34 hydraulic low-bed, semi low-bed and extendable low-bed trailers
- 8 skidding beams (8.8m length, both sides)
- Hydraulic jacks (140 ton capacity each)
- Beams, stools, jacks