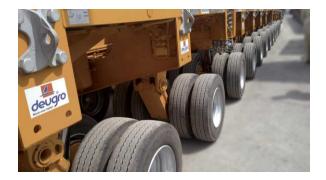

- 120 hydraulic axle lines (Goldhofer)
- 6 heavy duty prime movers
- 14 standard pulling units
- 34 hydraulic low-bed, semi low-bed and extendable low-bed trailers
- 8 skidding beams (8.8m length, both sides)
- Hydraulic jacks (140 ton capacity each)
- Beams, stools, jacks