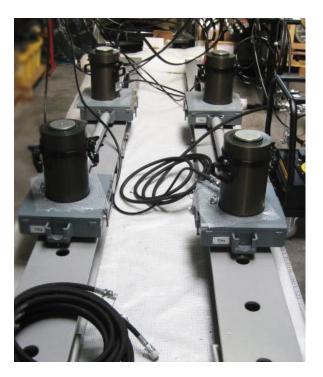

#### Operations with Our Own Equipment

deugro owns, operates and maintains its own fleet of prime movers, heavy duty hydraulic trailers, staging and installation equipment, which is available worldwide and can be mobilized to any destination. All equipment is operated and maintained by deugro's own technical staff.

- 120 hydraulic axle lines (Goldhofer)
- 6 heavy duty prime movers
- 14 standard pulling units
- 34 hydraulic low-bed, semi low-bed and extendable low-bed trailers
- 8 skidding beams (8.8m length, both sides)
- Hydraulic jacks (140 ton capacity each)
- Beams, stools, jacks