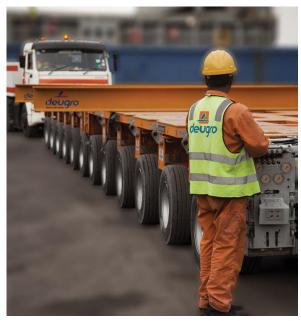

#### Operations with Our Own Equipment

deugro owns, operates and maintains its own fleet of prime movers, heavy duty hydraulic trailers, staging and installation equipment, which is available worldwide and can be mobilized to any destination. All equipment is operated and maintained by deugro's own technical staff.

This in-house expertise, combined with vast experience in handling heavy and oversize cargo, gives deugro a competitive edge. Our equipment is commonly mobilized to countries where local equipment is either not available or is substandard.

- 120 hydraulic axle lines (Goldhofer)
- 6 heavy duty prime movers
- 14 standard pulling units
- 34 hydraulic low-bed, semi low-bed and extendable low-bed trailers
- 8 skidding beams (8.8m length, both sides)
- Hydraulic jacks (140 ton capacity each)
- Beams, stools, jacks