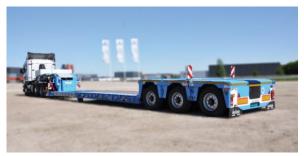

#### Operations with Our Own Equipment

deugro owns, operates and maintains its own fleet of prime movers, heavy duty hydraulic trailers, staging and installation equipment, which is available worldwide and can be mobilized to any destination. All equipment is operated and maintained by deugro's own technical staff.

- 120 hydraulic axle lines (Goldhofer)
- 6 heavy duty prime movers
- 14 standard pulling units
- 34 hydraulic low-bed, semi low-bed and extendable low-bed trailers
- 8 skidding beams (8.8m length, both sides)
- Hydraulic jacks (140 ton capacity each)
- Beams, stools, jacks