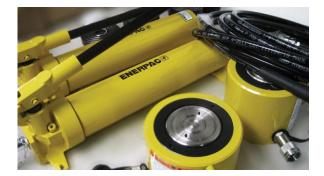

#### Operations with Our Own Equipment

deugro owns, operates and maintains its own fleet of prime movers, heavy duty hydraulic trailers, staging and installation equipment, which is available worldwide and can be mobilized to any destination. All equipment is operated and maintained by deugro's own technical staff.

- 120 hydraulic axle lines (Goldhofer)
- 6 heavy duty prime movers
- 14 standard pulling units
- 34 hydraulic low-bed, semi low-bed and extendable low-bed trailers
- 8 skidding beams (8.8m length, both sides)
- Hydraulic jacks (140 ton capacity each)
- Beams, stools, jacks