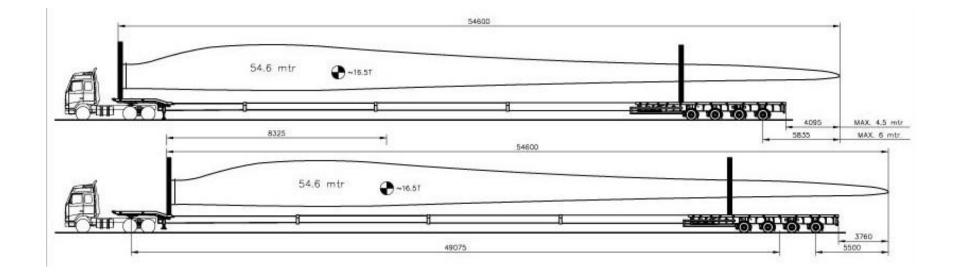

Hydraulic Axle Lines

Best in class modular trailers owned, operated and maintained by deugro

Flatbeds, Support Vehicles,
 Support and Special Equipment

THERE IS MORE THAN ONE WAY TO MOVE IT, BUT THERE IS ONLY ONE WAY TO MOVE IT RIGHT!





Adapter Trailer for "long" items



Tower Adapter Calulation prepared by deugro TED



Gooseneck



Adapter – connected for empty transports



Tower Adapter / Currently located in Africa – 30 tons per axle



Extendable



#### **DEUGRO HAULAGE LTD. | SUPPORT EQUIPMENT**



Steel Stools



Steel Plates



Transport Beams



Up to 622 t each



Up to 808t each



HEB 400 and HEB 300 18t upt to 35 t each

















Noteboom Drobdeck



Sideloader



Extendable



Extentable



### DEUGRO HAULAGE LTD. | SPECIAL EQUIPMENT | DROPDECK | EXTENDABLES





#### **DEUGRO HAULAGE LTD.** | BEST MINDS





#### deugro's Staff

At deugro, we've assembled a team of the best minds in the freight forwarding and engineering industries, meaning we can provide efficient and creative solutions for any logistical challenge. The same applies to the haulage field. All vehicles are driven and maintained by deugro's own staff. Our drivers and mechanics are not only specially qualified for their jobs, but have also received additional training in HSE, Quality and Compliance, as well as dangerous goods and "super cargo." Our Integrated Management System ensures that we constantly measure our high standards and provide regular staff training.



#### **DEUGRO HAULAGE LTD. | BEST MINDS**



Engineering Expertise to create method statements



Best-in-class e