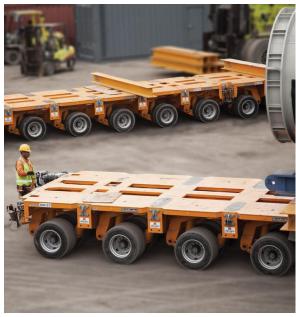

#### Operations with Our Own Equipment

deugro owns, operates and maintains its own fleet of prime movers, heavy duty hydraulic trailers, staging and installation equipment, which is available worldwide and can be mobilized to any destination. All equipment is operated and maintained by deugro's own technical staff.

This in-house expertise, combined with vast experience in handling heavy and oversize cargo, gives deugro a competitive edge. Our equipment is commonly mobilized to countries where local equipment is either not available or is substandard.

- 120 hydraulic axle lines (Goldhofer)
- 6 heavy duty prime movers
- 14 standard pulling units
- 34 hydraulic low-bed, semi low-bed and extendable low-bed trailers
- 8 skidding beams (8.8m length, both sides)
- Hydraulic jacks (140 ton capacity each)
- Beams, stools, jacks