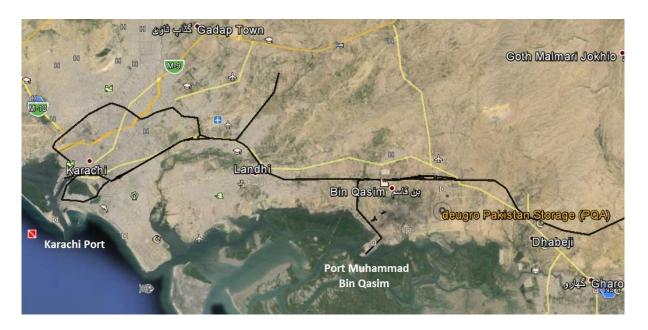

## Coordinates: 24°48'40.00"N 67°24'50.00"E

deugro Pakistan Storage is located at Eastern Industrial Zone (EIZ), Bin Qasim, Karachi.

Location of the deugro Pakistan Storage makes it very well connected to the transportation infrastructure of the country. It is at distance of only 12 km from Port Muhammad Bin Qasim, 6 km from the National Highway (N5), providing direct access to the hinterland through road. Jinnah International Airport is also very near, at a distance of 34 km and Karachi Port at a distance of 55 km.