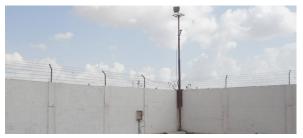

### Storage | Features

- Warehouse Management System (WMS)
- Overall area 8,112 sqm
- Asphalted ground surface
- Office Building
- Residential rooms for staff
- High-wall protected with fence
- Armed Guards Securing 24/7
- CCTV cameras monitoring 24/7
- Adherence of strict QHSES

#### **DEUGRO PAKISTAN STORAGE | FACILITIES**

Main Entrance Gate fully Secured

Security Check

CCTV monitoring, High-wall Fence & Light Pole

Office Building & Residential rooms for staff

Heavy Lift parking area