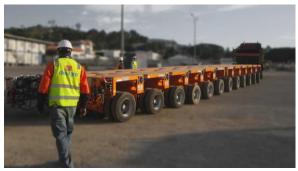

#### Operations with Our Own Equipment

deugro owns, operates and maintains its own fleet of prime movers, heavy duty hydraulic trailers, staging and installation equipment, which is available worldwide and can be mobilized to any destination. All equipment is operated and maintained by deugro's own technical staff.

This in-house expertise, combined with vast experience in handling heavy and oversize cargo, gives deugro a competitive edge. Our equipment is commonly mobilized to countries where local equipment is either not available or is substandard.

- 120 hydraulic axle lines (Goldhofer)
- 6 heavy duty prime movers
- 14 standard pulling units
- 34 hydraulic low-bed, semi low-bed and extendable low-bed trailers
- 8 skidding beams (8.8m length, both sides)
- Hydraulic jacks (140 ton capacity each)
- Beams, stools, jacks