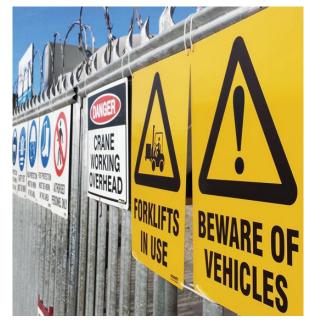

#### key guidelines to work safe

- Ensure Safety Equipment is Used at all Times
- Eliminate Any Potential Safety Hazards
- Clearly Label Designated Hazardous Zones
- Always Use Safe Lifting Techniques
- Provide Training and Refresher Courses
- Promote Awareness in our Storage

#### Safety and fire prevention

Warehouses equipped with latest fire prevention technology, including sprinkler system Emergency services within 5 minutes' reach of all facilities No incidents resulting in medical leave on record to date Staff trained in fire fighting and first aid HSE policies in place, including regular staff training in HSE Strictest in-house hygiene control (house-keeping checks run daily in the morning)