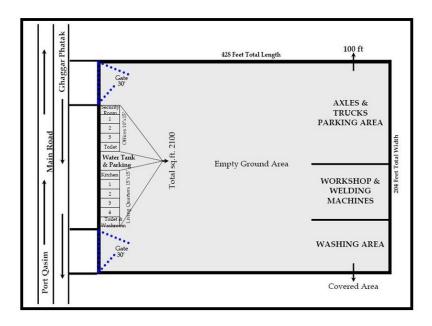

### Storage | Features

- Warehouse Management System (WMS)
- Overall area 8,112 sqm
- Asphalted ground surface
- Office Building
- Residential rooms for staff
- High-wall protected with fence
- Armed Guards Securing 24/7
- CCTV cameras monitoring 24/7
- Adherence of strict QHSES