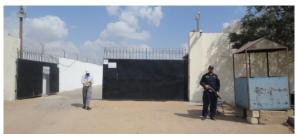

### Storage | Features

- Warehouse Management System (WMS)
- Overall area 8,112 sqm
- Asphalted ground surface
- Office Building
- Residential rooms for staff
- High-wall protected with fence
- Armed Guards Securing 24/7
- CCTV cameras monitoring 24/7
- Adherence of strict QHSES

#### **DEUGRO PAKISTAN STORAGE | FACILITIES**

Main Entrance Gate fully Secured

Security Check

CCTV monitoring, High-wall Fence & Light Pole

Office Building & Residential rooms for staff

Heavy Lift parking area