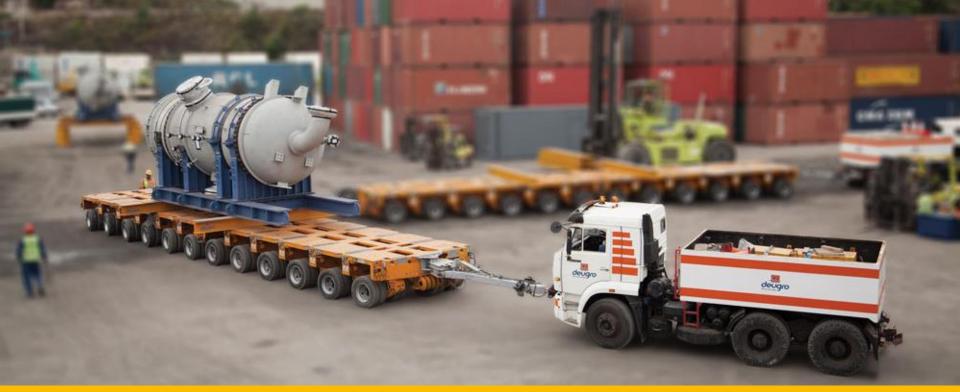

#### Operations with Our Own Equipment

deugro owns, operates and maintains its own fleet of prime movers, heavy duty hydraulic trailers, staging and installation equipment, which is available worldwide and can be mobilized to any destination. All equipment is operated and maintained by deugro's own technical staff.

This in-house expertise, combined with vast experience in handling heavy and oversize cargo, gives deugro a competitive edge. Our equipment is commonly mobilized to countries where local equipment is either not available or is substandard.

- 120 hydraulic axle lines (Goldhofer)
- 6 heavy duty prime movers
- 14 standard pulling units
- 34 hydraulic low-bed, semi low-bed and extendable low-bed trailers
- 8 skidding beams (8.8m length, both sides)
- Hydraulic jacks (140 ton capacity each)
- Beams, stools, jacks