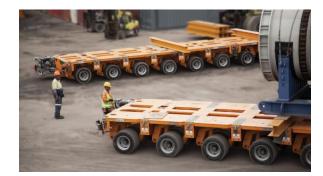

#### Operations with Our Own Equipment

deugro owns, operates and maintains its own fleet of prime movers, heavy duty hydraulic trailers, staging and installation equipment, which is available worldwide and can be mobilized to any destination. All equipment is operated and maintained by deugro's own technical staff.

This in-house expertise, combined with vast experience in handling heavy and oversize cargo, gives deugro a competitive edge. Our equipment is commonly mobilized to countries where local equipment is either not available or is substandard.

- 120 hydraulic axle lines (Goldhofer)
- 6 heavy duty prime movers
- 14 standard pulling units
- 34 hydraulic low-bed, semi low-bed and extendable low-bed trailers
- 8 skidding beams (8.8m length, both sides)
- Hydraulic jacks (140 ton capacity each)
- Beams, stools, jacks