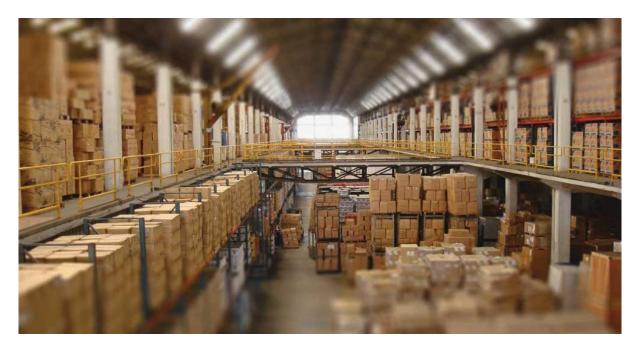

### Storage | Features

- Warehouse Management System (WMS)
- Overall area 8,112 sqm
- Asphalted ground surface
- Office Building
- Residential rooms for staff
- High-wall protected with fence
- Armed Guards Securing 24/7
- CCTV cameras monitoring 24/7
- Adherence of strict QHSES

### Our warehousing concept includes the following:

- Movement
- Storage
- Security
- Information transfer

Movement is further divided into four handling activities:

- Receiving
- Transfer
- Order selection
- Shipping