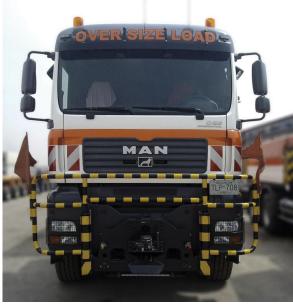

#### Operations with Our Own Equipment

deugro owns, operates and maintains its own fleet of prime movers, heavy duty hydraulic trailers, staging and installation equipment, which is available worldwide and can be mobilized to any destination. All equipment is operated and maintained by deugro's own technical staff.

This in-house expertise, combined with vast experience in handling heavy and oversize cargo, gives deugro a competitive edge. Our equipment is commonly mobilized to countries where local equipment is either not available or is substandard.

- 120 hydraulic axle lines (Goldhofer)
- 6 heavy duty prime movers
- 14 standard pulling units
- 34 hydraulic low-bed, semi low-bed and extendable low-bed trailers
- 8 skidding beams (8.8m length, both sides)
- Hydraulic jacks (140 ton capacity each)
- Beams, stools, jacks