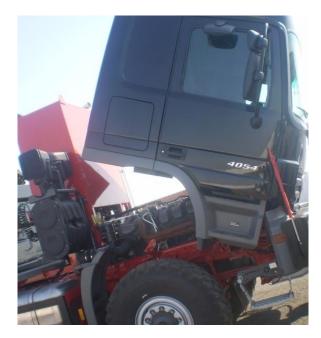

#### Operations with Our Own Equipment

deugro owns, operates and maintains its own fleet of prime movers, heavy duty hydraulic trailers, staging and installation equipment, which is available worldwide and can be mobilized to any destination. All equipment is operated and maintained by deugro's own technical staff.

This in-house expertise, combined with vast experience in handling heavy and oversize cargo, gives deugro a competitive edge. Our equipment is commonly mobilized to countries where local equipment is either not available or is substandard.

- 120 hydraulic axle lines (Goldhofer)
- 6 heavy duty prime movers
- 14 standard pulling units
- 34 hydraulic low-bed, semi low-bed and extendable low-bed trailers
- 8 skidding beams (8.8m length, both sides)
- Hydraulic jacks (140 ton capacity each)
- Beams, stools, jacks