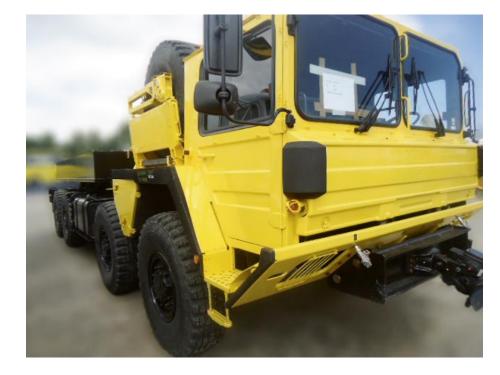

#### Operations with Our Own Equipment

deugro owns, operates and maintains its own fleet of prime movers, heavy duty hydraulic trailers, staging and installation equipment, which is available worldwide and can be mobilized to any destination. All equipment is operated and maintained by deugro's own technical staff.

This in-house expertise, combined with vast experience in handling heavy and oversize cargo, gives deugro a competitive edge. Our equipment is commonly mobilized to countries where local equipment is either not available or is substandard.

- 120 hydraulic axle lines (Goldhofer)
- 6 heavy duty prime movers
- 14 standard pulling units
- 34 hydraulic low-bed, semi low-bed and extendable low-bed trailers
- 8 skidding beams (8.8m length, both sides)
- Hydraulic jacks (140 ton capacity each)
- Beams, stools, jacks