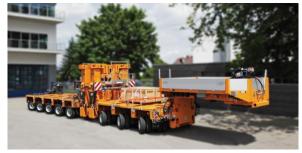

#### Operations with Our Own Equipment

deugro owns, operates and maintains its own fleet of prime movers, heavy duty hydraulic trailers, staging and installation equipment, which is available worldwide and can be mobilized to any destination. All equipment is operated and maintained by deugro's own technical staff.

This in-house expertise, combined with vast experience in handling heavy and oversize cargo, gives deugro a competitive edge. Our equipment is commonly mobilized to countries where local equipment is either not available or is substandard.

- 120 hydraulic axle lines (Goldhofer)
- 6 heavy duty prime movers
- 14 standard pulling units
- 34 hydraulic low-bed, semi low-bed and extendable low-bed trailers
- 8 skidding beams (8.8m length, both sides)
- Hydraulic jacks (140 ton capacity each)
- Beams, stools, jacks