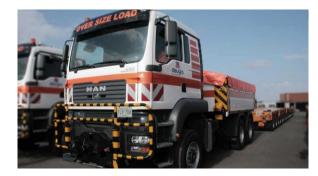

#### MAN Wrecker 8 x 8

in total more than 14 pulling units....

Man 6x6 (Output 480 HP)

MERCEDES ACTROS 6x6 (Output 540 HP)

MAN 8 x 8

#### Pulling Units:

- 2 MAN 6x6s
- 1 MAN 8x8
- 1 Volvo 6x4
- 7 KAMAZ Prime movers