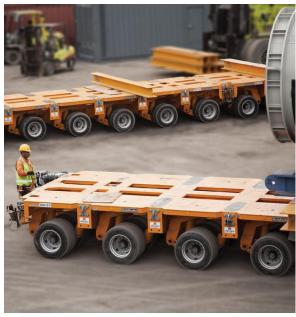

- 120 hydraulic axle lines (Goldhofer)
- 6 heavy duty prime movers
- 14 standard pulling units
- 34 hydraulic low-bed, semi low-bed and extendable low-bed trailers
- 8 skidding beams (8.8m length, both sides)
- Hydraulic jacks (140 ton capacity each)
- Beams, stools, jacks

#### Hydraulic Axle Lines:

 We currently have a total of 120 hydraulic axle lines, and 48 of these axle lines have been assembled with tower adapters for wind farm equipment. The tower adapters can also be used as normal axle lines.

#### Goldhofer Hydraulic Axle Lines

Best in class modular trailers owned, operated and maintained by deugro

Flatbeds, Support Vehicles,
Support and Special Equipment

THERE IS MORE THAN ONE WAY TO MOVE IT, BUT THERE IS ONLY ONE WAY TO MOVE IT RIGHT!