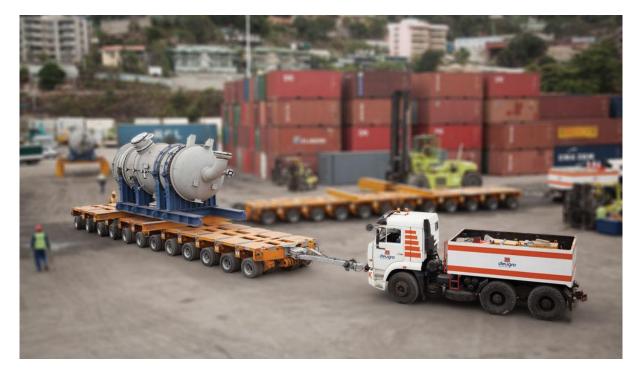

#### **DEUGRO HAULAGE LTD. | PULLING UNITS**

#### MAN Wrecker 8 x 8

in total more than 14 pulling units....

Man 6x6 (Output 480 HP)

MERCEDES ACTROS 6x6 (Output 540 HP)

MAN 8 x 8

#### Pulling Units:

- 2 MAN 6x6s
- 1 MAN 8x8
- 1 Volvo 6x4
- 7 KAMAZ Prime movers

- 120 hydraulic axle lines (Goldhofer)
- 6 heavy duty prime movers
- 14 standard pulling units
- 34 hydraulic low-bed, semi low-bed and extendable low-bed trailers
- 8 skidding beams (8.8m length, both sides)
- Hydraulic jacks (140 ton capacity each)
- Beams, stools, jacks