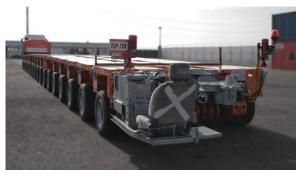

#### **DEUGRO HAULAGE LTD. | HEAVY LIFT TRANSPORT MOVEMENTS**

Modular trailers set up as per project requirements

High quality standards ensure the best possible ...

6 x 6 axles 30 tons per axle

... equipment for every transport.

#### Goldhofer Hydraulic Axle Lines

Best in class modular trailers owned, operated and maintained by deugro

Flatbeds, Support Vehicles,
Support and Special Equipment

THERE IS MORE THAN ONE WAY TO MOVE IT, BUT THERE IS ONLY ONE WAY TO MOVE IT RIGHT!

Adapter Trailer for "long" items

Tower Adapter Calulation prepared by deugro TED

Gooseneck

Adapter – connected for empty transports

Tower Adapter / Currently located in Africa – 30 tons per axle

Extendable