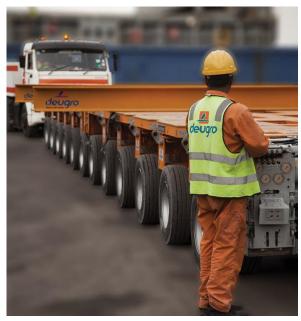

#### Hydraulic Axle Lines:

 We currently have a total of 120 hydraulic axle lines, and 48 of these axle lines have been assembled with tower adapters for wind farm equipment. The tower adapters can also be used as normal axle lines.

#### **DEUGRO HAULAGE LTD. | HEAVY LIFT TRANSPORT MOVEMENTS**

Modular trailers set up as per project requirements

High quality standards ensure the best possible ...

6 x 6 axles 30 tons per axle

... equipment for every transport.

#### Goldhofer Hydraulic Axle Lines

Best in class modular trailers owned, operated and maintained by deugro

Flatbeds, Support Vehicles,
Support and Special Equipment

THERE IS MORE THAN ONE WAY TO MOVE IT, BUT THERE IS ONLY ONE WAY TO MOVE IT RIGHT!