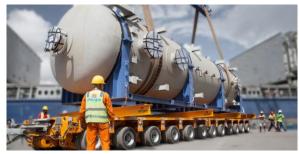

- 120 hydraulic axle lines (Goldhofer)
- 6 heavy duty prime movers
- 14 standard pulling units
- 34 hydraulic low-bed, semi low-bed and extendable low-bed trailers
- 8 skidding beams (8.8m length, both sides)
- Hydraulic jacks (140 ton capacity each)
- Beams, stools, jacks

#### Hydraulic Axle Lines:

 We currently have a total of 120 hydraulic axle lines, and 48 of these axle lines have been assembled with tower adapters for wind farm equipment. The tower adapters can also be used as normal axle lines.