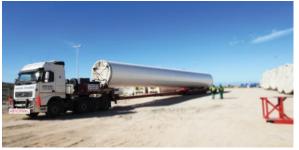

#### Wind Farm Equipment:

 48 Tower adapter trailers, all built on hydraulic axle lines.

#### Hydraulic Axle Lines:

 We currently have a total of 120 hydraulic axle lines, and 48 of these axle lines have been assembled with tower adapters for wind farm equipment. The tower adapters can also be used as normal axle lines.