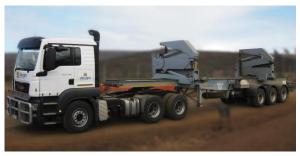

#### Wind Farm Equipment:

 48 Tower adapter trailers, all built on hydraulic axle lines.

#### Hydraulic Axle Lines:

 We currently have a total of 120 hydraulic axle lines, and 48 of these axle lines have been assembled with tower adapters for wind farm equipment. The tower adapters can also be used as normal axle lines.

Adapter Trailer for "long" items

Tower Adapter Calulation prepared by deugro TED

Gooseneck

Adapter – connected for empty transports

Tower Adapter / Currently located in Africa – 30 tons per axle

Extendable