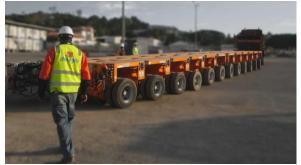

#### Wind Farm Equipment:

 48 Tower adapter trailers, all built on hydraulic axle lines.

#### Hydraulic Axle Lines:

 We currently have a total of 120 hydraulic axle lines, and 48 of these axle lines have been assembled with tower adapters for wind farm equipment. The tower adapters can also be used as normal axle lines.