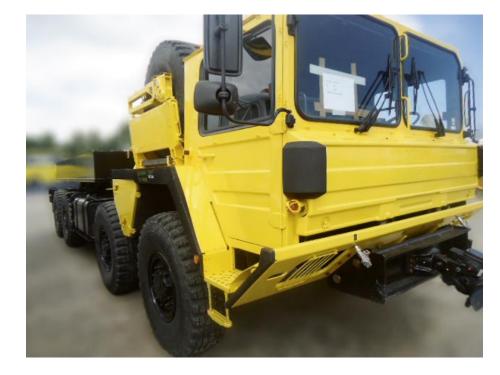

#### MAN Wrecker 8 x 8

in total more than 14 pulling units....

Man 6x6 (Output 480 HP)

MERCEDES ACTROS 6x6 (Output 540 HP)

MAN 8 x 8

#### Pulling Units:

- 2 MAN 6x6s
- 1 MAN 8x8
- 1 Volvo 6x4
- 7 KAMAZ Prime movers