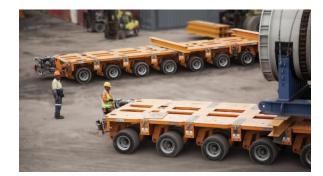

- 120 hydraulic axle lines (Goldhofer)
- 6 heavy duty prime movers
- 14 standard pulling units
- 34 hydraulic low-bed, semi low-bed and extendable low-bed trailers
- 8 skidding beams (8.8m length, both sides)
- Hydraulic jacks (140 ton capacity each)
- Beams, stools, jacks

#### Hydraulic Axle Lines:

 We currently have a total of 120 hydraulic axle lines, and 48 of these axle lines have been assembled with tower adapters for wind farm equipment. The tower adapters can also be used as normal axle lines.