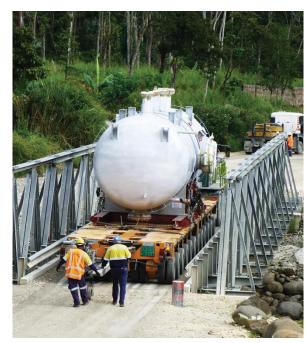

### Operations with Our Own Equipment

deugro owns, operates and maintains its own fleet of prime movers, heavy duty hydraulic trailers, staging and installation equipment, which is available worldwide and can be mobilized to any destination. All equipment is operated and maintained by deugro's own technical staff.

This in-house expertise, combined with vast experience in handling heavy and oversize cargo, gives deugro a competitive edge. Our equipment is commonly mobilized to countries where local equipment is either not available or is substandard.

- 120 hydraulic axle lines (Goldhofer)
- 6 heavy duty prime movers
- 14 standard pulling units
- 34 hydraulic low-bed, semi low-bed and extendable low-bed trailers
- 8 skidding beams (8.8m length, both sides)
- Hydraulic jacks (140 ton capacity each)
- Beams, stools, jacks