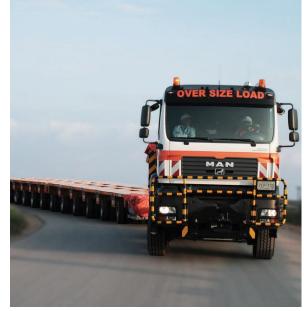

#### **DEUGRO HAULAGE LTD. | PULLING UNITS**

#### MAN Wrecker 8 x 8

in total more than 14 pulling units....

Man 6x6 (Output 480 HP)

MERCEDES ACTROS 6x6 (Output 540 HP)

MAN 8 x 8

#### Pulling Units:

- 2 MAN 6x6s
- 1 MAN 8x8
- 1 Volvo 6x4
- 7 KAMAZ Prime movers