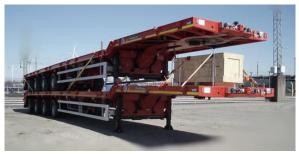

#### **DEUGRO HAULAGE LTD. | HEAVY LIFT TRANSPORT MOVEMENTS**

Modular trailers set up as per project requirements

High quality standards ensure the best possible ...

6 x 6 axles 30 tons per axle

... equipment for every transport.

#### Goldhofer Hydraulic Axle Lines

Best in class modular trailers owned, operated and maintained by deugro

Flatbeds, Support Vehicles,
Support and Special Equipment

THERE IS MORE THAN ONE WAY TO MOVE IT, BUT THERE IS ONLY ONE WAY TO MOVE IT RIGHT!