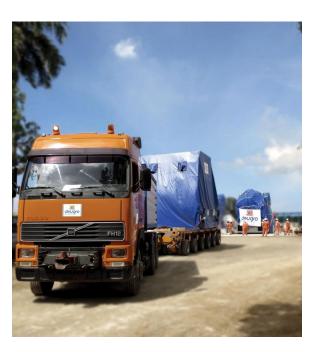

#### Pulling Units:

- 2 MAN 6x6s
- 1 MAN 8x8
- 1 Volvo 6x4
- 7 KAMAZ Prime movers

#### **DEUGRO HAULAGE LTD. | HEAVY LIFT TRANSPORT MOVEMENTS**

Modular trailers set up as per project requirements

High quality standards ensure the best possible ...

6 x 6 axles 30 tons per axle

... equipment for every transport.