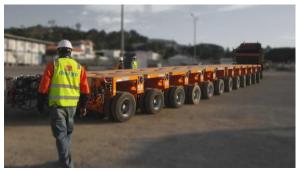

- 120 hydraulic axle lines (Goldhofer)
- 6 heavy duty prime movers
- 14 standard pulling units
- 34 hydraulic low-bed, semi low-bed and extendable low-bed trailers
- 8 skidding beams (8.8m length, both sides)
- Hydraulic jacks (140 ton capacity each)
- Beams, stools, jacks

#### Pulling Units:

- 2 MAN 6x6s
- 1 MAN 8x8
- 1 Volvo 6x4
- 7 KAMAZ Prime movers

#### Hydraulic Axle Lines:

 We currently have a total of 120 hydraulic axle lines, and 48 of these axle lines have been assembled with tower adapters for wind farm equipment. The tower adapters can also be used as normal axle lines.