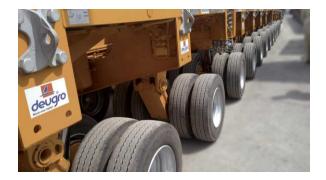

#### Hydraulic Axle Lines:

 We currently have a total of 120 hydraulic axle lines, and 48 of these axle lines have been assembled with tower adapters for wind farm equipment. The tower adapters can also be used as normal axle lines.

#### Goldhofer Hydraulic Axle Lines

Best in class modular trailers owned, operated and maintained by deugro

Flatbeds, Support Vehicles,
Support and Special Equipment

THERE IS MORE THAN ONE WAY TO MOVE IT, BUT THERE IS ONLY ONE WAY TO MOVE IT RIGHT!