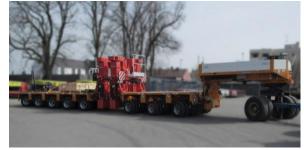

#### Hydraulic Axle Lines:

 We currently have a total of 120 hydraulic axle lines, and 48 of these axle lines have been assembled with tower adapters for wind farm equipment. The tower adapters can also be used as normal axle lines.

Adapter Trailer for "long" items

Tower Adapter Calulation prepared by deugro TED

Gooseneck

Adapter – connected for empty transports

Tower Adapter / Currently located in Africa – 30 tons per axle

Extendable