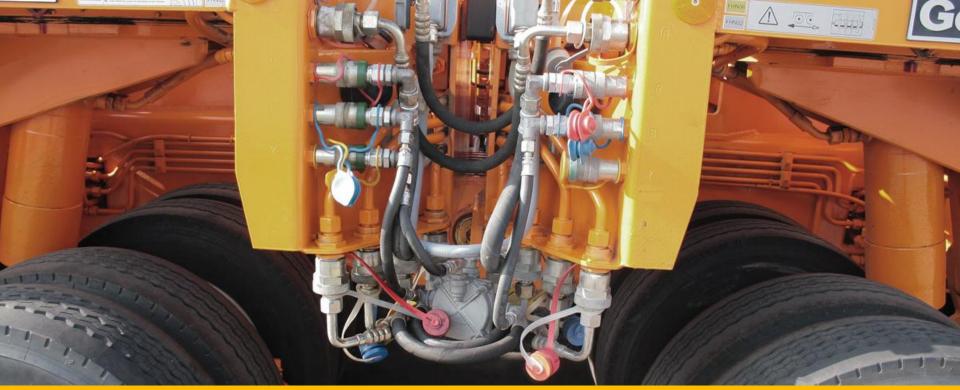

#### Hydraulic Axle Lines:

 We currently have a total of 120 hydraulic axle lines, and 48 of these axle lines have been assembled with tower adapters for wind farm equipment. The tower adapters can also be used as normal axle lines.

#### Goldhofer Hydraulic Axle Lines

Best in class modular trailers owned, operated and maintained by deugro

Flatbeds, Support Vehicles,
Support and Special Equipment

THERE IS MORE THAN ONE WAY TO MOVE IT, BUT THERE IS ONLY ONE WAY TO MOVE IT RIGHT!

Adapter Trailer for "long" items

Tower Adapter Calulation prepared by deugro TED

Gooseneck

Adapter – connected for empty transports

Tower Adapter / Currently located in Africa – 30 tons per axle

Extendable