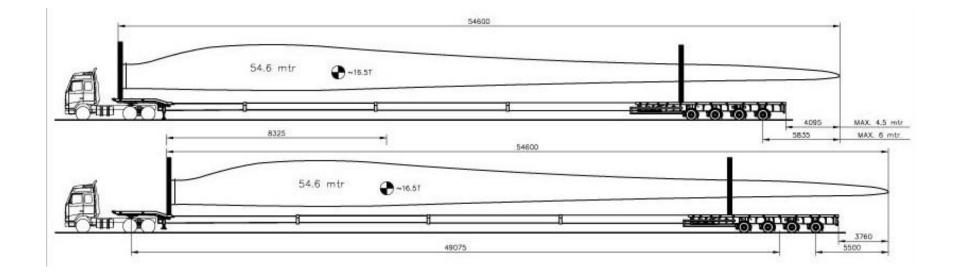

Adapter Trailer for "long" items

Tower Adapter Calulation prepared by deugro TED

Gooseneck

Adapter – connected for empty transports

Tower Adapter / Currently located in Africa – 30 tons per axle

Extendable